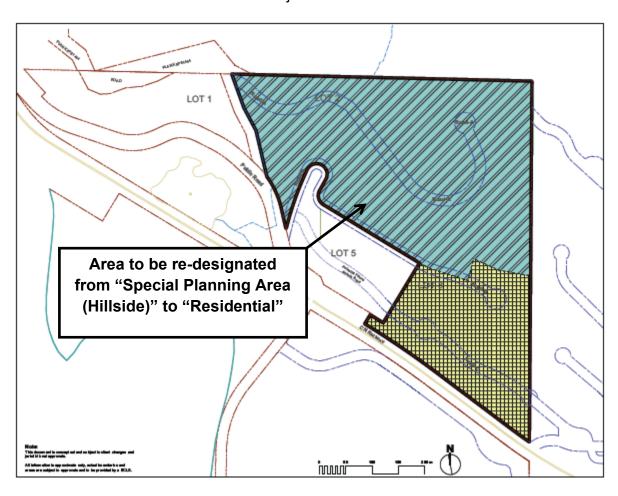

**NOW THEREFORE** the Council of the Village of Pemberton in open meeting assembled **ENACTS AS FOLLOWS**:

- 1. This Bylaw may be cited for all purposes as "Official Community Plan Bylaw 654, 2011, Amendment ('580' Hillside Lands) Bylaw No. 789, 2015."
- 2. Village of Pemberton Official Community Plan Bylaw No 654, 2011 is amended as follows:
  - a) Amend Map B to re-designate the "Subject Lands" identified in Schedule A of this bylaw from "Special Planning Area (Hillside)" to "Residential".
  - b) Amend Map L to designate the "Subject Lands" as identified in Schedule A of this bylaw as "Development Permit Areas No. 1 Environmental Protection; No. 2 Natural Hazards; and No. 6 Multi-family and/or Commercial Development.

Schedule A

Village of Pemberton OCP Bylaw No. 654, 2011, Amendment ('580' Hillside Lands) Bylaw No. 789, 2015 "Subject Lands"